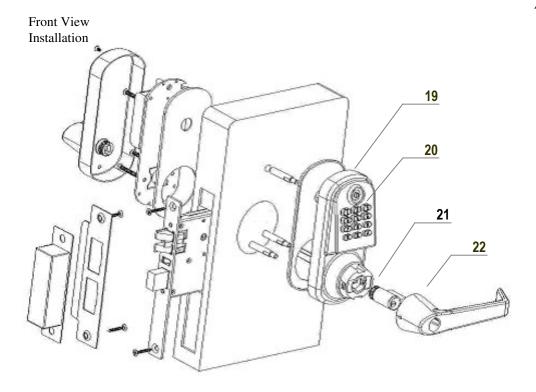

#### **Major Lock Parts**

- 1. Rear Handle
- 2. Rear Lock housing Screws
- 3. Rear Housing
- 4. Battery Plate Screw
- 5. Battery Plate
- 6. Rear Rubber Gasket
- 7. Door
- 8. Lock case (Mortise)
- 9. Latch Screws
- 10. Dust Boot
- 11. Strike Plate
- 12. Front Lock Fastener Post
- 13. Square Shaft
- 14. Front Rubber Gasket
- 15. Front Lock Housing
- 16. Position Pin
- 17. Upper Fastener Post (optional)
- 18. Attachment Screw (optional)
- 19. iButton Reader
- 20. Keypad
- 21. Override Key Cylinder
- 22. Front Handle