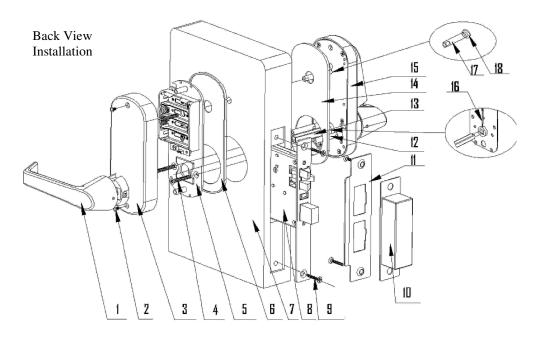

#### **Major Lock Parts**

- 1. Rear Handle
- 2. Rear Lock housing Screws
- 3. Rear Housing
- 4. Battery Plate Screw
- 5. Battery Plate
- 6. Rear Rubber Gasket
- 7. Door
- 8. Lock case (Mortise)
- 9. Latch Screws
- 10. Dust Boot
- 11. Strike Plate
- 12. Front Lock Fastener Post
- 13. Square Shaft
- 14. Front Rubber Gasket
- 15. Front Lock Housing
- 16. Position Pin
- 17. Upper Fastener Post (optional)
- 18. Attachment Screw (optional)
- 19. iButton Reader
- 20. Keypad
- 21. Override Key Cylinder
- 22. Front Handle