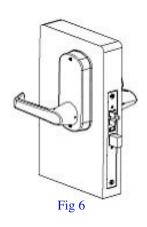

#### Step 6

Install batteries, and plug in the power cable. Secure the back lock housing onto the battery plate. Fasten with 2 screws. Press both catch pin in and snap the rear handle into drive shift (Fig 6)