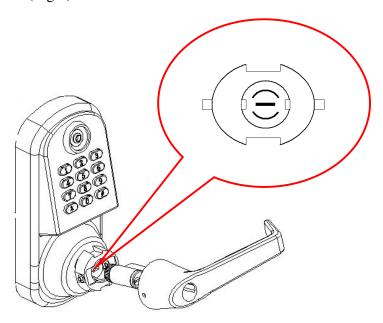

# Step 7

Place the override cylinder into front handle housing, insert override key through the hole into cylinder. Turn the override key 90° clockwise. Press both catch pin in and snap the front handle into drive shift. Turn override key 90° counter clockwise and pull the key out. (Fig 7)