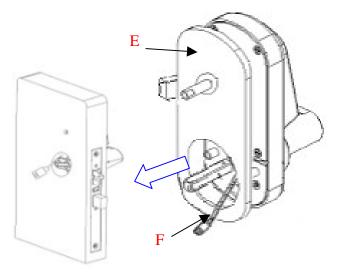

# Step 4

Place the front lock housing onto the door, with the rubber gasket (E) between the door and lock housing. Feed the power plug (F) through the hole (Fig 4).

Fig 4