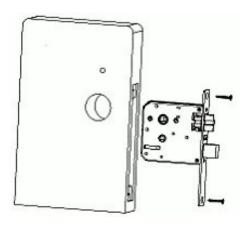

#### Step 1

Insert the lock case into mortise pocket. Secure the lock case with two screws.