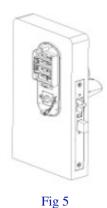

#### Step 5

Attach the battery plate onto the door, with the rubber gasket between the door and battery plate. Make sure the power plug go through the hole on the plate. Secure the battery plate with 3 screws; fasten to front lock fastener extension post and upper fastener post (Fig 5) Note: upper fastener post is optional.