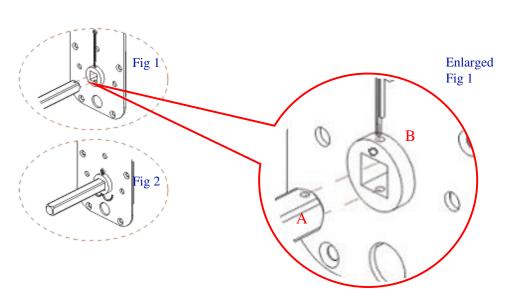

## Step 2

Insert the square shaft (A) into the center hub (B). (Fig 1) Insert the position pin into the hole on the center hub to secure the square shaft. Bend the end of position pin around the center hub to secure the pin in place. (Fig 2)