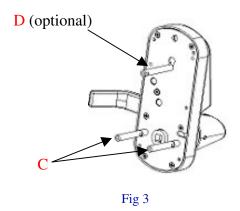

# Step 3

Screw in and tighten the two fastener extensions (C) into the front lock fastener posts, located on both side of the center hub. Attach and tighten the upper fastener extension (D) (Fig 3) Note: The upper fastener extension (D) is optional.